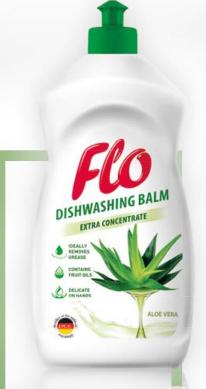

# Dishwashing balms

**FLO ALOE VERA** 

Dishwashing balm

- 450 ml
- 1 liter

contains panthenol

perfectly removes grease

contains fruit oils

delicate on hands