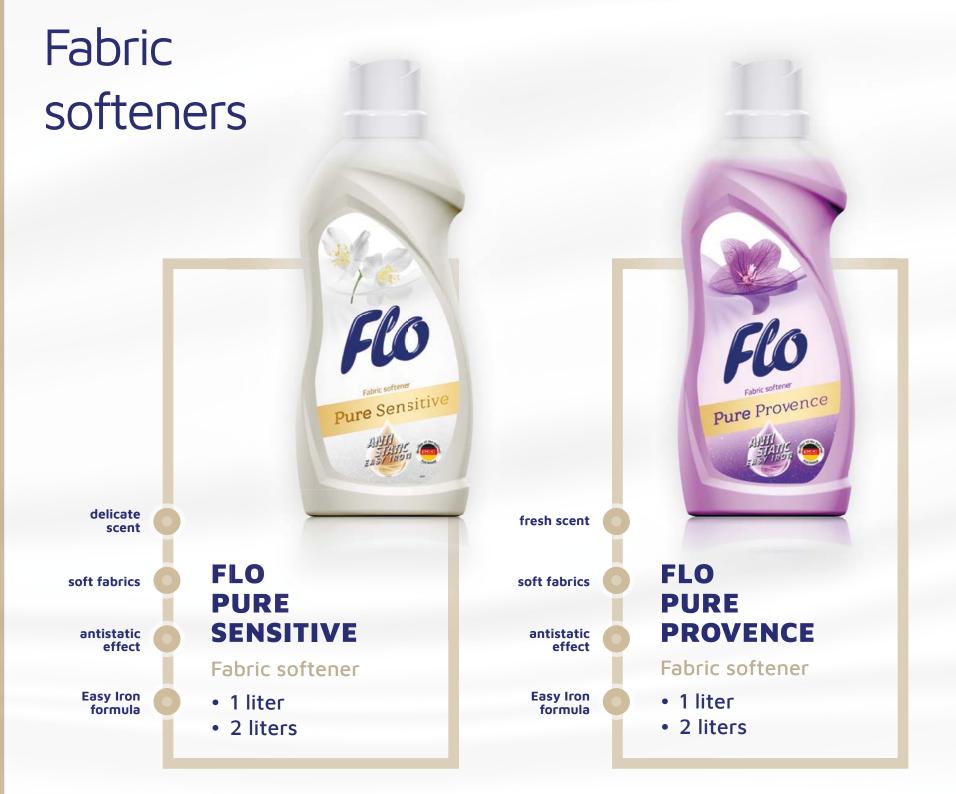

### Stain removers

Fabric softener
Flo Pure thoroughly
penetrates the fabric
structure infusing it with
a pleasant delicate
scent with fruity and
flowery notes for a
long time. Contains Easy
Iron components that
facilitate ironing and
effectively eliminate
static cling. Leaves
fabrics with a soft feel

### FLO PURE BREEZE

Fabric softener

- 1 liter
- 2 liters

fresh scent

soft fabrics

antistatic effect

Easy Iron formula

Pure Nature