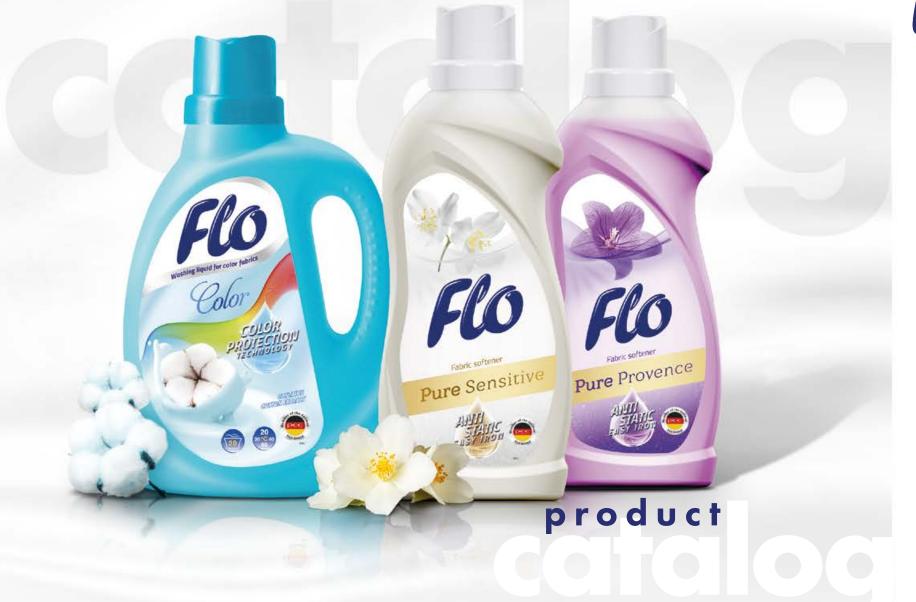

### Manufacturer of an innovative brand - FLO

PCC Consumer Products Kosmet has been successfully selling products under the brand FLO on international markets. The effect of a dynamic development and understanding of customers' needs is the presented offer of modern, innovative FLO products, which are highly effective in action but take care of the environment, too. This is very important to customers with environmental awareness and high requirements for the products they use. These are universal products manufactured

using natural oils, fruit and flower extracts. Easily biodegradable and efficient surfactants are used in production. Products from the FLO brand are delicate on skin and do not contain phosphates or parabens.

Flo products combine newest trends, care about cleanliness of a house and environment protection. They are distinguished by a very high quality, efficiency and effectiveness of use and a beautiful, natural smell.