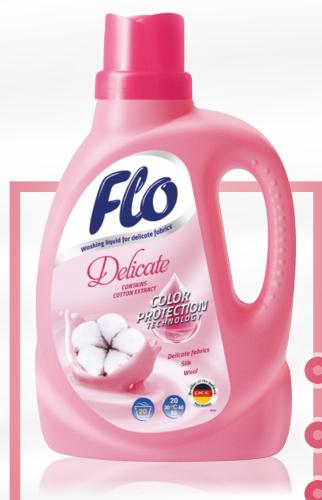

ly tested.



number of washes: 11

removes stubborn stains

gentle and safe

no phosphates and dyes

hypoallergenic, dermatologically tested



### **FLO BABY**

Baby laundry liquid

• 1 liter







Washing liquids

**Laundry washing liquid** delicate to fabrics and effective in action.

Special color protection technology makes dark

their **intensity and brilliance** for longer
and prevents them from
fading away. Contains

cotton extract. Fabrics have a soft feel with a citrus and flowery

**scent** which leaves a pleasant sensation of

freshness.

Exceptionally efficient, effective even at low temperatures, suitable for hand and machine

wash.

number of washes: 1 liter: 20

2 liters: 40

color protection

gentle to the fabric

contains cotton extract

efficient



1 liter2 liters





number of washes: 1 liter: 20 2 liters: 40

silk

wool

contains cotton extract

gentle to the fabric



Washing liquid for black fabrics

- 1 liter
- 2 liters



number of washes: 1 liter: 20 2 liters: 40

protects black color from fading

gentle to the fabric

contains cotton extract

efficient

### **FLO DELICATE**

Washing liquid for delicate fabrics

- 1 liter
- 2 liters



# Washing gels

Washing gel Flo Hybrid is a unique combination of softening substances and enzymes making the laundry soft and perfectly clean. Protects fibres and colors, owing to which fabrics remain looking brand new. Infuses fabrics with delicacy and a fresh long-lasting flowery scent. Suitable for hand and machine wash.



### Stain removers









Fabric softener
Flo Pure thoroughly
penetrates the fabric