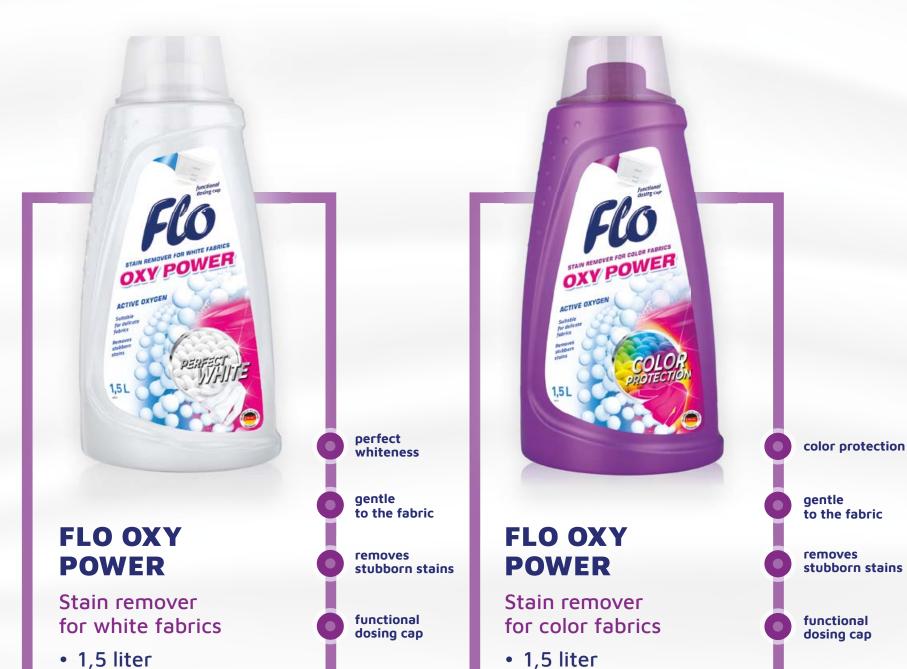

### Stain removers

Fabric softener
Flo Pure thoroughly
penetrates the fabric
structure infusing it with
a pleasant delicate
scent with fruity and
flowery notes for a
long time. Contains Easy
Iron components that
facilitate ironing and
effectively eliminate
static cling. Leaves
fabrics with a soft feel