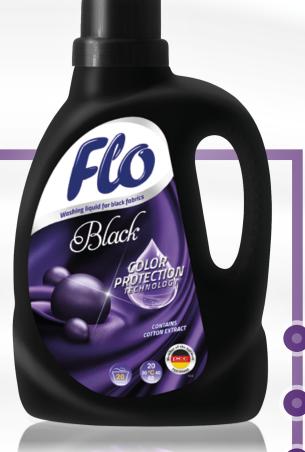

number of washes: 1 liter: 20 2 liters: 40

silk

wool

contains cotton extract

gentle to the fabric

Washing liquid for black fabrics

- 1 liter
- 2 liters

number of washes: 1 liter: 20 2 liters: 40

protects black color from fading

gentle to the fabric

contains cotton extract

efficient