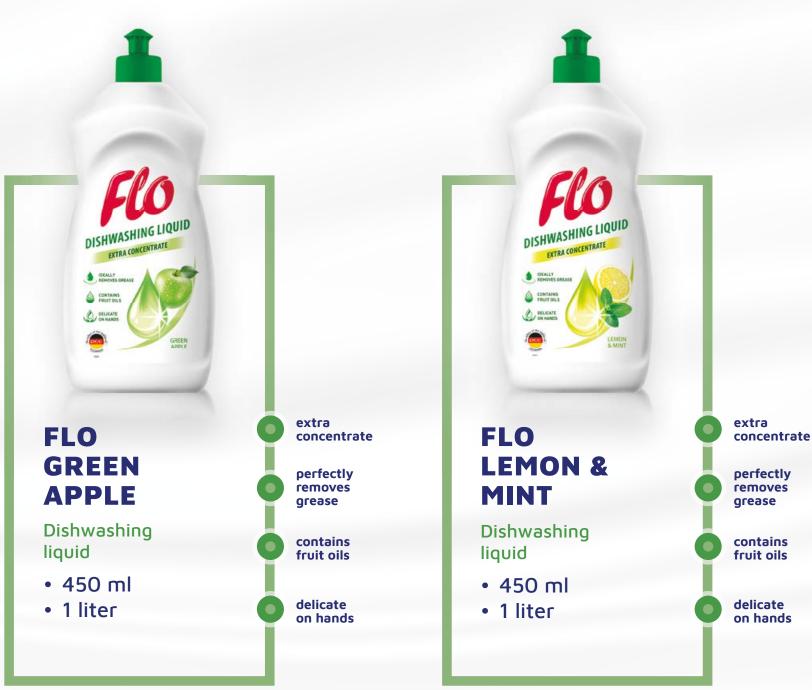

# Dishwashing liquids

Concentrated, exceptionally efficient dishwashing liquid perfectly removes grease and other dirt. Active foam facilitates the effective removal of dirt. Gentle to the skin on the hands. Fruit oils content and their scent make daily dishwashing a pure pleasure.