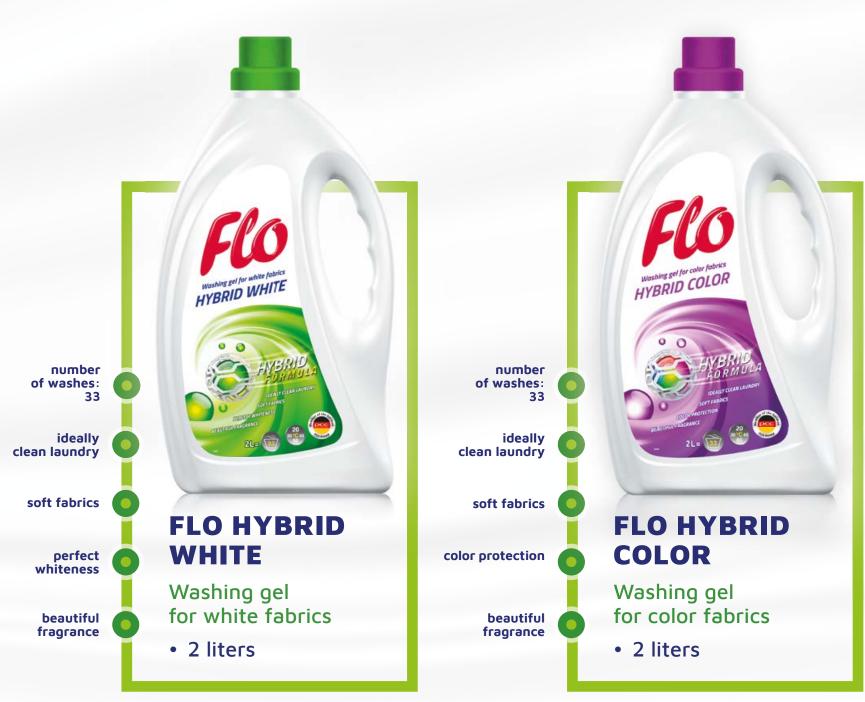

# Washing gels

Washing gel Flo Hybrid is a unique combination of softening substances and enzymes making the laundry soft and perfectly clean. Protects fibres and colors, owing to which fabrics remain looking brand new. Infuses fabrics with delicacy and a fresh long-lasting flowery scent. Suitable for hand and machine wash.