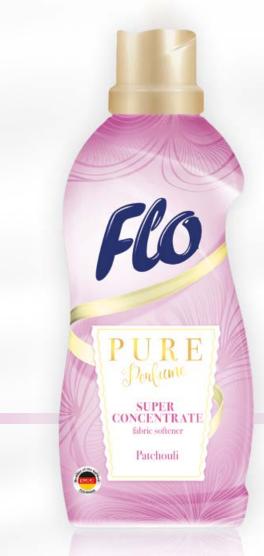

Flo Pure thoroughly
penetrates the fabric
structure infusing it with
a pleasant delicate
scent with fruity and
flowery notes for a
long time. Contains Easy
Iron components that
facilitate ironing and
effectively eliminate
static cling. Leaves
fabrics with a soft feel







### FLO PURE BREEZE

Fabric softener

- 1 liter
- 2 liters

fresh scent

soft fabrics

antistatic effect

Easy Iron formula



Pure Nature

Fabric softener

- 1 liter
- 2 liters

scent of nature

soft fabrics

antistatic effect

Easy Iron formula



Concentrated fabric softener Flo Pure

Concentrated fabric softeners



12 weeks of freshness

soft fabrics

antistatic effect

Easy Iron formula



**ORCHID** 

Pure Perfume fabric concentrate

1 liter



### **FLO TUBEROSE**

Pure Perfume fabric concentrate

• 1 liter





### FLO PATCHOULI

Pure Perfume fabric concentrate

• 1 liter



### FLO GARDENIA

Pure Perfume fabric concentrate

• 1 liter

- luxury perfume scent
- 12 weeks of freshness
- soft fabrics
- antistatic effect
- Easy Iron formula



# Dishwashing liquids

Concentrated, exceptionally efficient dishwashing liquid perfectly removes grease and other dirt. Active foam facilitates the effective removal of dirt. Gentle to the skin on the hands. Fruit oils content and their scent make daily dishwashing a pure pleasure.



# Dishwashing balms







**FLO ALOE VERA** 

Dishwashing balm

- 450 ml
- 1 liter

contains panthenol

perfectly removes grease

contains fruit oils

delicate on hands



**ARGAN** OIL

Dishwashing balm

- 450 ml
- 1 liter

contains panthenol

perfectly removes grease

contain