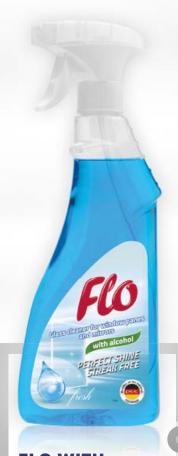

### FLO WITH ALCOHOL

Glass cleaner for window panes and mirrors

• 500 ml

perfect shine streak free

modern formula

long lasting freshness

fresh scent

Glass cleaner for window panes and mirrors

500 ml

perfect shine streak free

modern formula

long lasting freshness

citrus scent

Glass cleaner for window panes and mirrors

• 500 ml

modern formula

long lasting freshness

apple scent