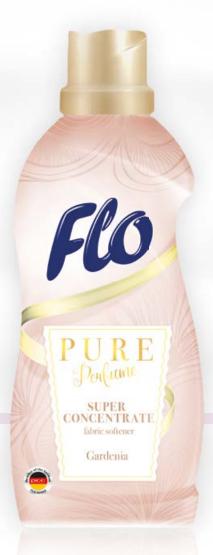

### FLO GARDENIA

Pure Perfume fabric concentrate

• 1 liter

- luxury perfume scent
- 12 weeks of freshness
- soft fabrics
- antistatic effect
- Easy Iron formula