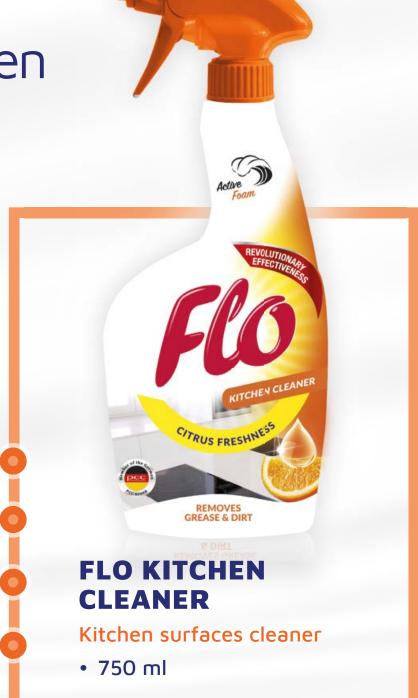

#### Professional cleaner

- kitchen is a spray comfortable to use and intended for cleaning washable surfaces in the kitchen. Thanks to the special PRO ACTIVE FOAM formula the liquid effectively removes stubborn grease and dirt, leaving no smears or scratches. Intended for cleaning glass, ceramics and stainless steel.

No streaks on the cleaned surface. Leaves

removes grease and dirt

for glass, pottery and steel

streak free

citrus freshness

Professional cleaner

- bathroom is a spray comfortable to use and intended for **cleaning** washable surfaces in the bathroom. Thanks to the special **PRO ACTIVE FOAM** formula the liquid **effectively** removes limescale and soap scum. Intended taps made of stainless steel. Leaves no smears on the cleaned surface. Leaves a pleasant,