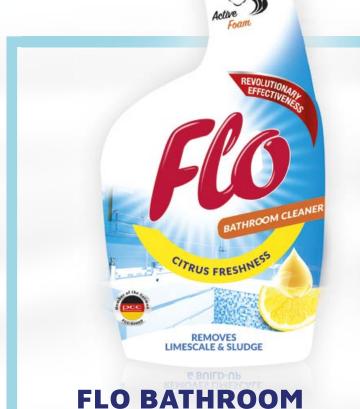

No streaks on the cleaned surface. Leaves

removes grease and dirt

for glass, pottery and steel

streak free

citrus freshness

Professional cleaner

- bathroom is a spray comfortable to use and intended for **cleaning** washable surfaces in the bathroom. Thanks to the special **PRO ACTIVE FOAM** formula the liquid **effectively** removes limescale and soap scum. Intended taps made of stainless steel. Leaves no smears on the cleaned surface. Leaves a pleasant,

**CLEANER** 

• 750 ml

Bathroom surfaces cleaner

removes limescale and sludge

easy to use

streak free

citrus freshness

PCC Consumer Products Kosmet Sp. z o.o. ul. Sienkiewicza 4, 56-120 Brzeg Dolny Poland