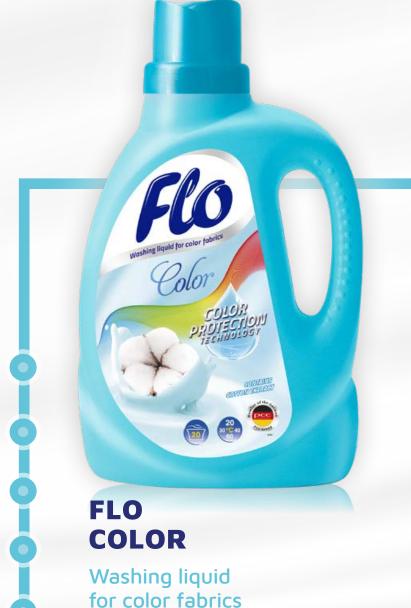

### **FLO BABY**

Baby laundry liquid

• 1 liter

Washing liquids

**Laundry washing liquid** delicate to fabrics and effective in action.

Special color protection technology makes dark

their **intensity and brilliance** for longer
and prevents them from
fading away. Contains

cotton extract. Fabrics have a soft feel with a citrus and flowery

**scent** which leaves a pleasant sensation of

freshness.

Exceptionally efficient, effective even at low temperatures, suitable for hand and machine

wash.

number of washes: 1 liter: 20

2 liters: 40

color protection

gentle to the fabric

contains cotton extract

efficient

1 liter2 liters