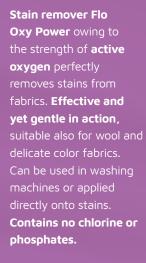

### Stain removers

Fabric softener
Flo Pure thoroughly
penetrates the fabric
structure infusing it with
a pleasant delicate
scent with fruity and
flowery notes for a
long time. Contains Easy
Iron components that
facilitate ironing and
effectively eliminate
static cling. Leaves
fabrics with a soft feel