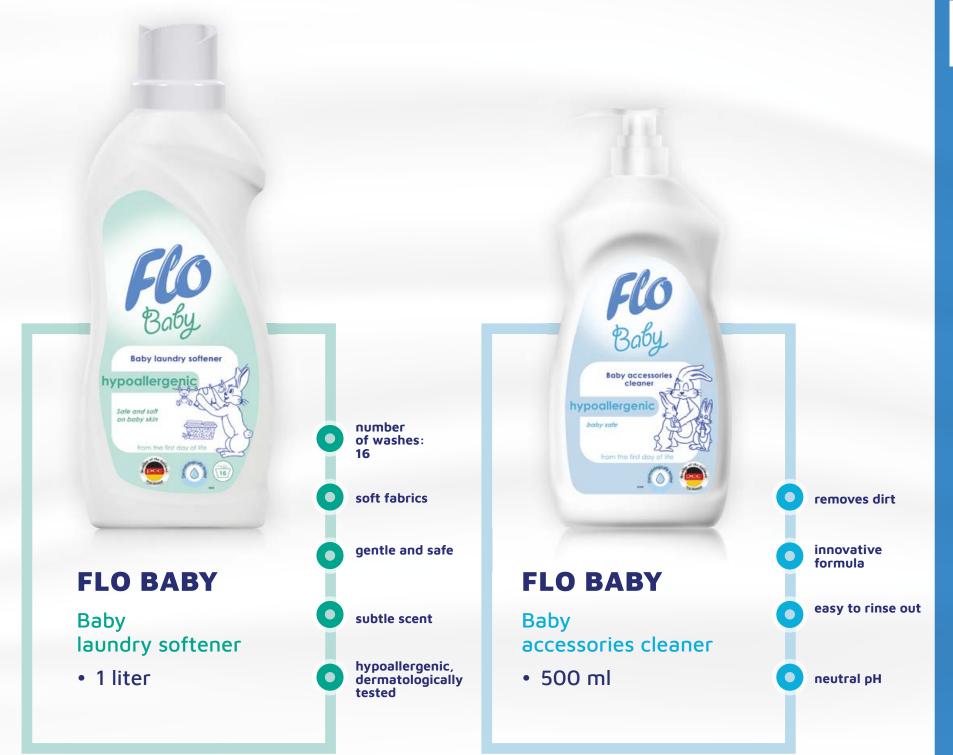

PCC CONSUMER PRODUCTS KOSMET SP ZOO

CERTIFICATE

CHAPTICATE

CHAPT

Flo Baby is a line of hypoallergenic products, that are suitable from the first days of your baby's life. Liquid for washing baby's clothes removes even the most stubborn stains, while simultaneously being delicate for your baby's skin. Softener concentrate makes fabric become soft and Thanks to its innovative cleansing formula, the Baby Accessories Cleaner effectively removes milk, juice, porridge and dessert stains. All products are free of dyes, phosphorene or parabens. Dermatologically tested.

number of washes: 11

removes stubborn stains

gentle and safe

no phosphates and dyes

hypoallergenic, dermatologically tested