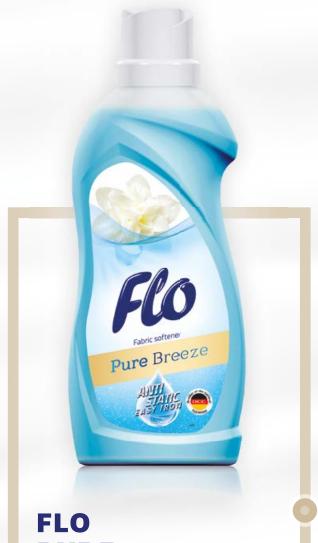

### Stain removers

Fabric softener
Flo Pure thoroughly
penetrates the fabric
structure infusing it with
a pleasant delicate
scent with fruity and
flowery notes for a
long time. Contains Easy
Iron components that
facilitate ironing and
effectively eliminate
static cling. Leaves
fabrics with a soft feel

### FLO PURE BREEZE

Fabric softener

- 1 liter
- 2 liters

fresh scent

soft fabrics

antistatic effect

Easy Iron formula

Pure Nature