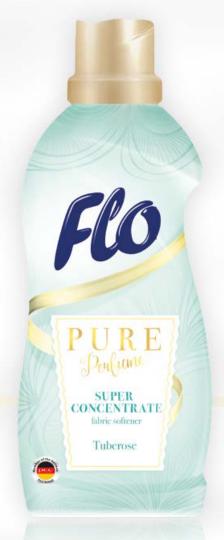

hand and machine wash.



### Stain removers









Fabric softener
Flo Pure thoroughly
penetrates the fabric
structure infusing it with
a pleasant delicate
scent with fruity and
flowery notes for a
long time. Contains Easy
Iron components that
facilitate ironing and
effectively eliminate
static cling. Leaves
fabrics with a soft feel







### FLO PURE BREEZE

Fabric softener

- 1 liter
- 2 liters

fresh scent

soft fabrics

antistatic effect

Easy Iron formula



Pure Nature

Fabric softener

- 1 liter
- 2 liters

scent of nature

soft fabrics

antistatic effect

Easy Iron formula



Concentrated fabric softener Flo Pure

Concentrated fabric softeners



12 weeks of freshness

soft fabrics

antistatic effect

Easy Iron formula



**ORCHID** 

Pure Perfume fabric concentrate

1 liter



### **FLO TUBEROSE**

Pure Perfume fabric concentrate

• 1 liter





### FLO PATCHOULI

Pure Perfume fabric concentrate

• 1 liter



### FLO GARDENIA

Pure Perfume fabric concentrate

• 1 liter

- luxury perfume scent
- 12 weeks of freshness
- soft fabrics
- antistatic effect
- Easy Iron formula



# Dishwashing liquids

Concentrated, exceptionally efficient dishwashing liquid perfectly removes grease and other dirt. Active foam facilitates the effective removal of dirt. Gentle to the skin on the hands. Fruit oils content and their scent make daily dishwashing a pure pleasure.



# Dishwashing balms







**FLO ALOE VERA** 

Dishwashing balm

- 450 ml
- 1 liter

contains panthenol

perfectly removes grease

contains fruit oils

delicate on hands



**ARGAN** OIL

Dishwashing balm

- 4